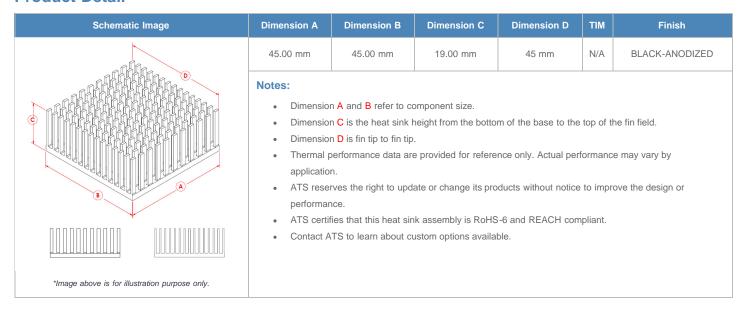

**

| AIR VELOCITY       |               | @200 LFM<br>1.0 M/S | @300 LFM<br>1.5 M/S | @400 LFM<br>2.0 M/S | @500 LFM<br>2.5 M/S | @600 LFM<br>3.0 M/S | @700 LFM<br>3.5 M/S | @800 LFM<br>4.0 M/S |
|--------------------|---------------|---------------------|---------------------|---------------------|---------------------|---------------------|---------------------|---------------------|
| THERMAL RESISTANCE | Unducted Flow | 2.7 °C/W            | 1.8 °C/W            | 1.5 °C/W            | 1.3 °C/W            | 1.2 °C/W            | 1.1 °C/W            | 1 °C/W              |
|                    | Ducted Flow   | 1.4                 | 1.2                 | 1.1                 | 1                   | 0.9                 | 0.8                 | 0.8                 |

## **Product Detail**